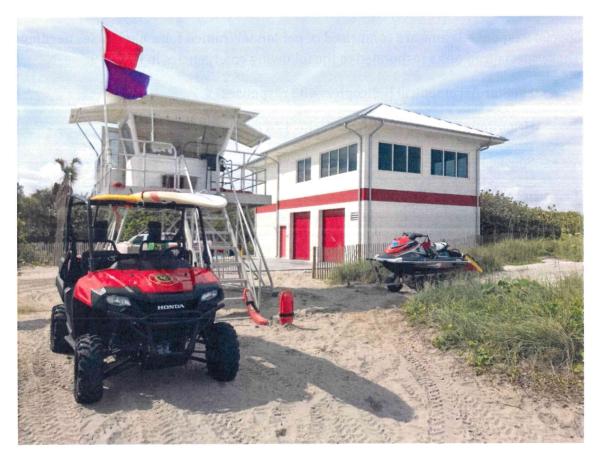

#### **Parks & Recreations Department**

The Parks and Recs Department has finished upgrades on the Booker Park Fire Station. As such, Parks and Recreations location, as well as Code Compliance Department staff, has shifted. Their physical address is 15101 SW 169<sup>th</sup> Ave, Indiantown, FL 34956. If you have further questions or comments please contact Administrative Generalist Luis Perez at <a href="mailto:lperez@indiantownfl.gov">lperez@indiantownfl.gov</a> or call 772-597-8270.

Park improvements are maintaining pace despite the COVID-19 outbreak. However, several updates have proven more substantial and should be highlighted here:

- Parks & Recs Superintendent Albie Scoggins is developing a tentative monetary policy for Non-Governmental spending. Once developed, the policy will be brought to Council for review.
- Staff are in discussions with the PLACE program located at Big Mound Park to relocate from their current location to the Boys & Girls Club.
- The Parks & recs department has assembled signage throughout the Village promoting good health practices and the US Census.
- Additionally, staff are working to distribute CENSUS 2020 shirts throughout the Village as well as COVID-19 facemask and informational care packages.
- Finally, staff continue to develop work on the Village's 5-year CIP plan for the Village's Parks Division.