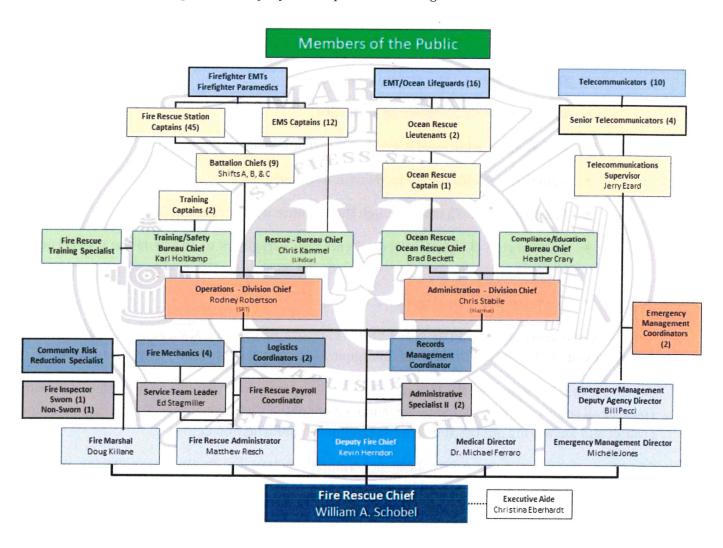

to social situations by requiring staff to work from home on rotating shifts. Rest assured all essential and non-essential functions will be delivered at an optimal level.

Finally, the Village of Indiantown continues work with its partners in Martin County, the Florida Department of Health (FDOH), and Florida Community Health Centers (FCHC) to expand free COVID-19 testing in Indiantown and assist with resident supplies. Specifically, Michele Jones, Emergency Management Director for Martin County Fire Rescue, has been working with FDOH and local non-profit partners to identify positive cases and provide critical supplies where needed. Moreover, on Monday, May 18, 2020 Carol Ann of FDOH provided responses via email to questions posed by Mayor Guyton Stone during the Thursday, May 14, 2020 Regular Meeting. Those questions and answers are provided below.