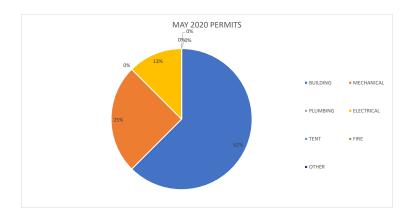

The Most recent monthly permit report is attached to this document for review. Should you have questions or comments regarding these files, please contact the permits department at the email or phone listed above.