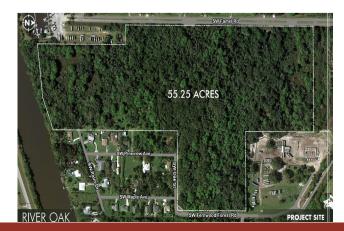

#### <u>Highlights</u>.

- The next regular meeting of the Planning, Zoning, and Appeals Board is scheduled for Thursday, August 3, 2023, at 6:00 P.M. at 15516 S.W. Osceola Street, Suite C. Indiantown, Florida 34956.
- River Oak has begun land clearing. River Oak is located between SW Famel Blvd. and SW Fernwood Forest Road.