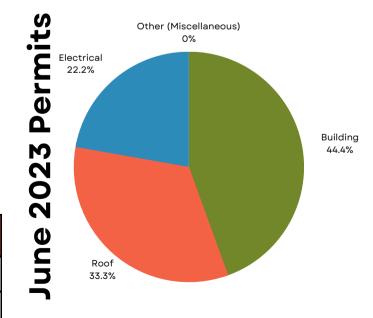

| Types of Permit Applications Submitted |        |                 |   |
|----------------------------------------|--------|-----------------|---|
| Building                               | 8      | Roof            |   |
| Electrical                             | 4 Tent |                 | 0 |
| Mechanical                             | 0      | Right-of-Way    |   |
| Plumbing                               | 0      | O Other (Misc.) |   |